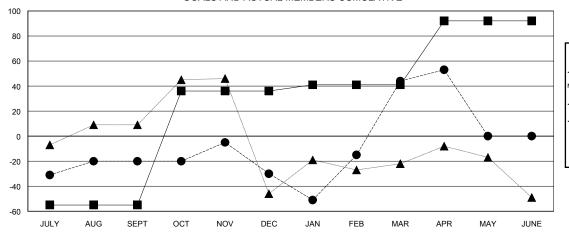

## **LOCATION NEW YORK**

GMT CA 1

| Clubs                 |                  |           |                  |                  | Members               |                    |                                     |                    |                  |
|-----------------------|------------------|-----------|------------------|------------------|-----------------------|--------------------|-------------------------------------|--------------------|------------------|
| RESULTS FOR 2015-2016 |                  |           |                  |                  | RESULTS FOR 2015-2016 |                    |                                     |                    |                  |
| QUARTER               | NEW CLUB<br>GOAL | NEW CLUBS | DROPPED<br>CLUBS | NET<br>GAIN/LOSS | QUARTER               | NEW MEMBER<br>GOAL | CHARTER AND<br>NEW MEMBERS<br>ADDED | DROPPED<br>MEMBERS | NET<br>GAIN/LOSS |
| JULY/AUG/SEPT         | 0                | 1         | 0                | 1                | JULY/AUG/SEPT         | -55                | 52                                  | 72                 | -20              |
| OCT/NOV/DEC           | 1                | 0         | 1                | -1               | OCT/NOV/DEC           | 91                 | 63                                  | 73                 | -10              |
| JAN/FEB/MAR           | 0                | 3         | 0                | 3                | JAN/FEB/MAR           | 5                  | 120                                 | 46                 | 74               |
| APR/MAY/JUNE          | 1                | 0         | 0                | 0                | APR/MAY/JUNE          | 51                 | 24                                  | 15                 | 9                |

## GOALS AND ACTUAL MEMBERS CUMULATIVE

| - CURRENT YEAR GOALS FOR NEW |  |
|------------------------------|--|
| AEMDEDS                      |  |

- CURRENT YEAR ACTUAL MEMBERS

- ▲ - LAST YEAR ACTUAL MEMBERS