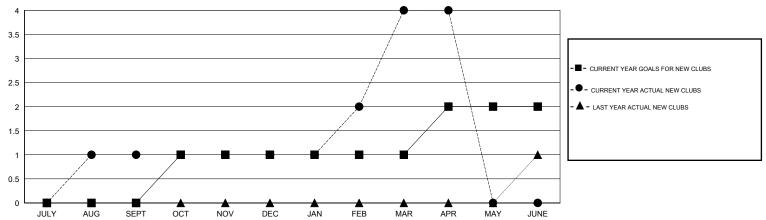

## **LOCATION NEW YORK**

GMT CA 1

| Clubs                 |                  |           |                  |                  | Members               |                    |                                     |                    |                  |
|-----------------------|------------------|-----------|------------------|------------------|-----------------------|--------------------|-------------------------------------|--------------------|------------------|
| RESULTS FOR 2015-2016 |                  |           |                  |                  | RESULTS FOR 2015-2016 |                    |                                     |                    |                  |
| QUARTER               | NEW CLUB<br>GOAL | NEW CLUBS | DROPPED<br>CLUBS | NET<br>GAIN/LOSS | QUARTER               | NEW MEMBER<br>GOAL | CHARTER AND<br>NEW MEMBERS<br>ADDED | DROPPED<br>MEMBERS | NET<br>GAIN/LOSS |
| JULY/AUG/SEPT         | 0                | 1         | 0                | 1                | JULY/AUG/SEPT         | -55                | 52                                  | 72                 | -20              |
| OCT/NOV/DEC           | 1                | 0         | 1                | -1               | OCT/NOV/DEC           | 91                 | 63                                  | 73                 | -10              |
| JAN/FEB/MAR           | 0                | 3         | 0                | 3                | JAN/FEB/MAR           | 5                  | 120                                 | 46                 | 74               |
| APR/MAY/JUNE          | 1                | 0         | 0                | 0                | APR/MAY/JUNE          | 51                 | 24                                  | 15                 | 9                |

## GOALS AND ACTUAL NEW CLUBS CUMULATIVE